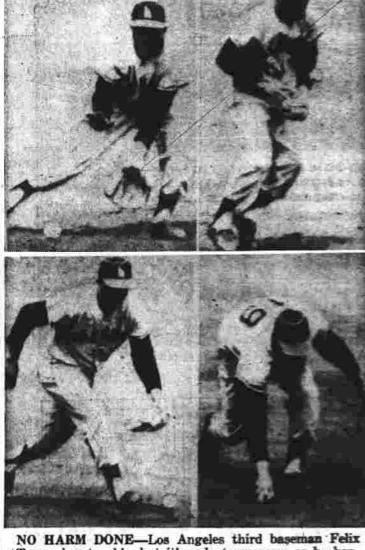

CHEVROLET

"A FRIENDLY PLACE TO BUY" 289-3441 OPEN EVENINGS 467 CONN. BOULEVARD, EAST HARTFORD

EW ROLES FOR OLD PALS: Former roommates with the Milwaukee Braves. Waren Spahn, left, and Lew Burdette, right, met for the first time yesterday as opposing pitchers. Burdette, now with St. Louis, bested the Braves' southpaw, 3-1. For years pahn and Burdette were the bellcows of the Milwaukee staff. (AP Photofax.)