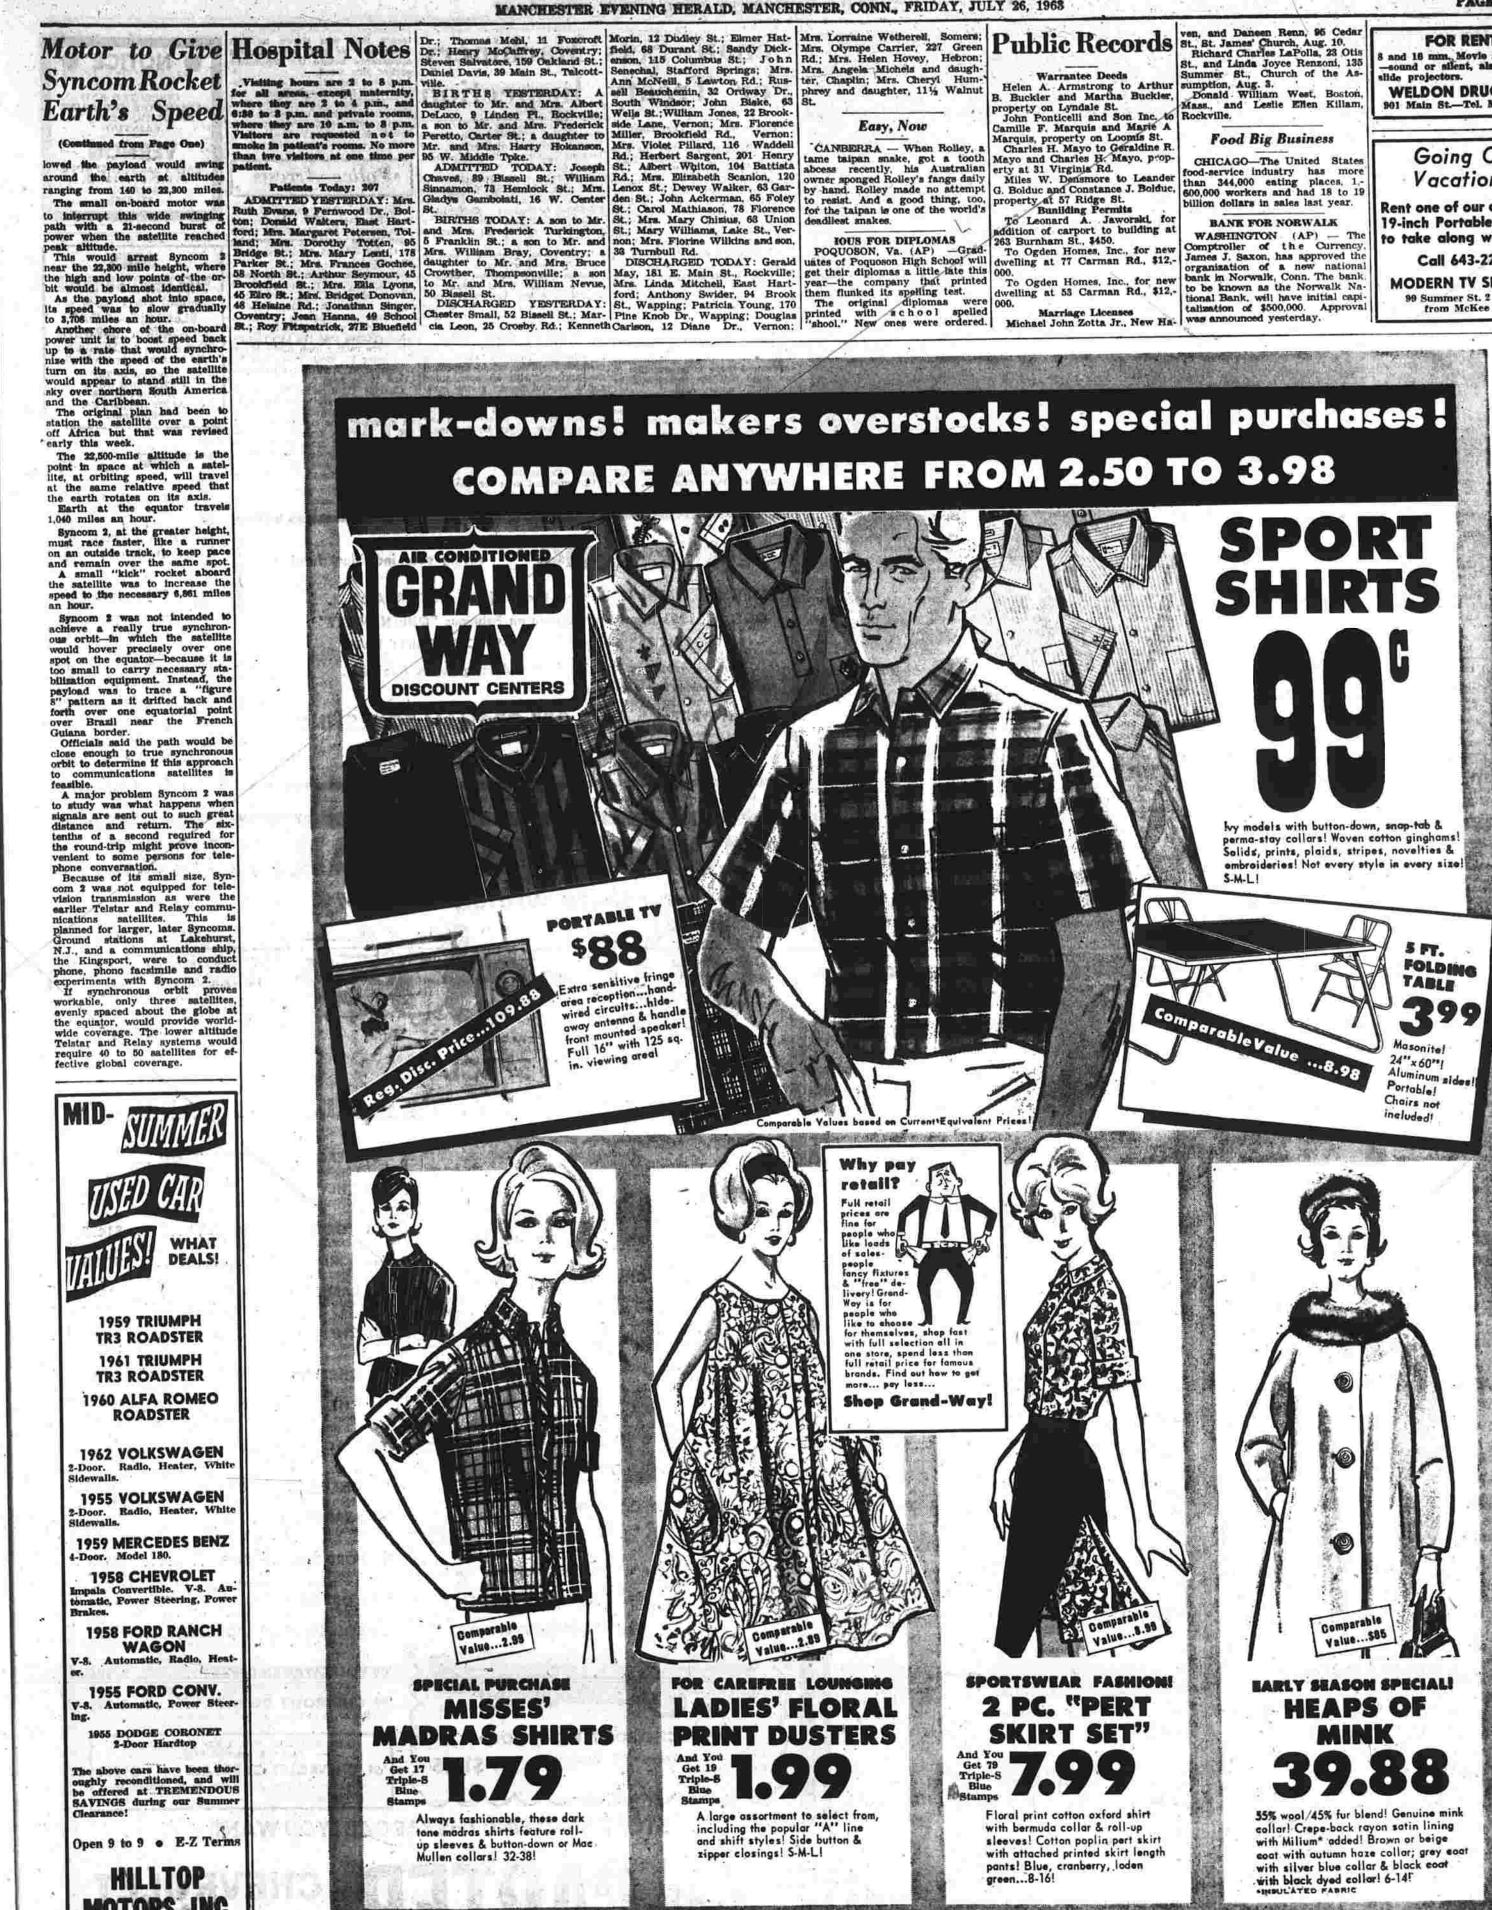

"FOOD FOR EVERY MOOD" CLOSED SUNDAYS FOR THE SUMMER

The 22,500-mile altitude is the point in space at which a satellite, at orbiting speed, will travel at the same relative speed that the earth rotates on its axis. Earth at the equator travel ,040 miles an hour. Syncom 2, at the greater height, must race faster, like a runner on an outside track, to keep pace A small "kick" rocket aboard an hour.

communications satellites

1958 CHEVROLET

WAGON 1955 FORD CONV. 8. Automatic, Power Stee

The above cars have been thor-oughly reconditioned, and will be offered at TREMENDOUS SAVINGS during our Summer

HILLTOP

"For A Deal That's On The Level, Come To The Top Of The Hill And Save!"

turn on its axis, so the satellite would appear to stand still in the sky over northern South America and the Caribbean.

The original plan had been to station the satellite over a point off Africa but that was revised

Syncom 2 was not intended to achieve a really true synchronous orbit—in which the satellite would hover precisely over one spot on the equator—because it is too small to carry necessary stabilization equipment. Instead, the payload was to trace a "figure 8" pattern as it drifted back and forth over over equatorial point forth over one equatorial point over Brazil near the French Guiana border. Officials said the path would be signals are sent out to such great distance and return. The six-tenths of a second required for the round-trip might prove inconvenient to some persons for tele

phone conversation.

Because of its small size, Syncom 2 was not equipped for television transmission as were the earlier Telstar and Relay community. nications satellites. This is planned for larger, later Syncoms. Ground stations at Lakehurst, N.J., and a communications ship the Kingsport, were to conduct phone, phono facsimile and radio experiments with Syncom 2.

If synchronous orbit proves workable, only three satellites, evenly spaced about the globe at the country would provide worldthe equator, would provide world wide coverage. The lower altitude

1959 TRIUMPH TR3 ROADSTER 1961 TRIUMPH TR3 ROADSTER 1960 ALFA ROMEO ROADSTER

1962 VOLKSWAGEN Door. Radio, Heater, White 1955 VOLKSWAGEN Door. Radio, Heater, White 1959 MERCEDES BENZ

mpala Convertible. V-8. Au omatic, Power Steering, Powe 1958 FORD RANCH

Open 9 to 9 • E-Z Terms

MOTORS, INC. RT. 6 and 44A, BOLTON — 643-2764 —

Vacation? MODERN TV SERVICE 99 Summer St. 2 blocks

WELDON DRUG CO.

Going On

19-inch Portable TV sets

MANCHESTER PARKADE, MIDDLE TURNPIKE WEST • OPEN MON. THRU SAT. 9:30 A.M. TO 10 P.M.