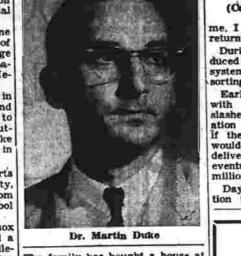

## Medical Education Director

Dr. Martin Duke of Belmont, Mass., has accepted the newly created post of medical education He is an instructor in medicine at the Boston University School of Medicine, and physician in charge at the Cardiac Catherization Laboratory of Massachusetts Memorial Hospital in Belmont.

Born in London, England, in
1930, he is the son of Isidore and Sophie Duke. His family came to this country in 1941, at the out-break of World War II. Dr. Duke He received his bachelor of arts degree from Columbia University, and his doctor of medicine from the New York University School

dedical Education Director

Joins Hospital Staff Aug. I

Martin Duke of Belmont, has accepted the newly get post of medical education for at Manchester Memorial is an instructor in medicine a Boston University School of line, and physician in charge of Cardiac Catherization Laory of Massachusetts Mel I Hospital in Belmont, in In London, England, in he is the son of Issidore and a Duke, His family came to a Duke, His family came to the source of the control of the con